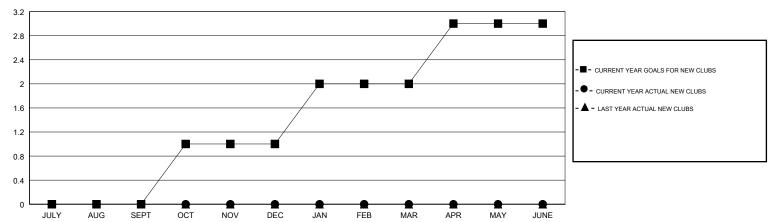

# GMT: ANN ELDRIDGE LOCATION AUSTRALIA GMT CA

| Clubs                 |               |           |               | Members               |                           |                         |                                                    |
|-----------------------|---------------|-----------|---------------|-----------------------|---------------------------|-------------------------|----------------------------------------------------|
| RESULTS FOR 2018-2019 |               |           |               | RESULTS FOR 2018-2019 |                           |                         |                                                    |
| QUARTER               | NEW CLUB GOAL | NEW CLUBS | DROPPED CLUBS | QUARTER               | MEMBER GROWTH NET<br>GOAL | MEMBER GROWTH<br>ACTUAL | DROPPED<br>MEMBERS ACTUAL<br>(including transfers) |
| JULY/AUG/SEPT         | 0             | 0         | 1             | JULY/AUG/SEPT         | 0                         | 54                      | 59                                                 |
| OCT/NOV/DEC           | 1             | 0         | 0             | OCT/NOV/DEC           | 15                        | 0                       | 0                                                  |
| JAN/FEB/MAR           | 1             | 0         | 0             | JAN/FEB/MAR           | 25                        | 0                       | 0                                                  |
| APR/MAY/JUNE          | 1             | 0         | 0             | APR/MAY/JUNE          | 35                        | 0                       | 0                                                  |

### GOALS AND ACTUAL NEW CLUBS CUMULATIVE