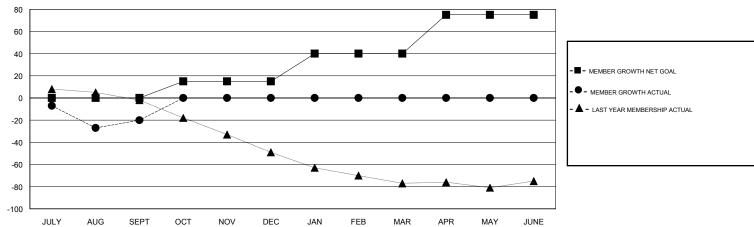

# GMT: ANN ELDRIDGE LOCATION AUSTRALIA GMT CA

| Clubs                 |               |           |               | Members               |                           |                         |                                                    |
|-----------------------|---------------|-----------|---------------|-----------------------|---------------------------|-------------------------|----------------------------------------------------|
| RESULTS FOR 2018-2019 |               |           |               | RESULTS FOR 2018-2019 |                           |                         |                                                    |
| QUARTER               | NEW CLUB GOAL | NEW CLUBS | DROPPED CLUBS | QUARTER               | MEMBER GROWTH NET<br>GOAL | MEMBER GROWTH<br>ACTUAL | DROPPED<br>MEMBERS ACTUAL<br>(including transfers) |
| JULY/AUG/SEPT         | 0             | 0         | 1             | JULY/AUG/SEPT         | 0                         | 54                      | 59                                                 |
| OCT/NOV/DEC           | 1             | 0         | 0             | OCT/NOV/DEC           | 15                        | 0                       | 0                                                  |
| JAN/FEB/MAR           | 1             | 0         | 0             | JAN/FEB/MAR           | 25                        | 0                       | 0                                                  |
| APR/MAY/JUNE          | 1             | 0         | 0             | APR/MAY/JUNE          | 35                        | 0                       | 0                                                  |

# GOALS AND ACTUAL MEMBERS CUMULATIVE

| DROPPED CLUBS: 1  DROPPED MEMBERS |    | 20 CLUBS OF 63 ADDED 1 OR MORE<br>NEW MEMBERS | GENDER DISTRIBUTION  MALE 706 (61.93%)  FEMALE 434 (38.07%)  Women Percentage Fiscal Year Goal: 40% |    |
|-----------------------------------|----|-----------------------------------------------|-----------------------------------------------------------------------------------------------------|----|
| DECEASED                          | 9  | CLICK HERE FOR CUMULATIVE                     | TOTAL FAMILY UNIT MEMBERS                                                                           |    |
| CLUB CANCELLED                    | 11 | MEMBERSHIP DATA                               |                                                                                                     | 00 |
| OTHER                             | 39 |                                               | FAMILY MEMBERS PAYING HALF DUES                                                                     | 83 |
| TOTAL                             | 59 |                                               |                                                                                                     |    |